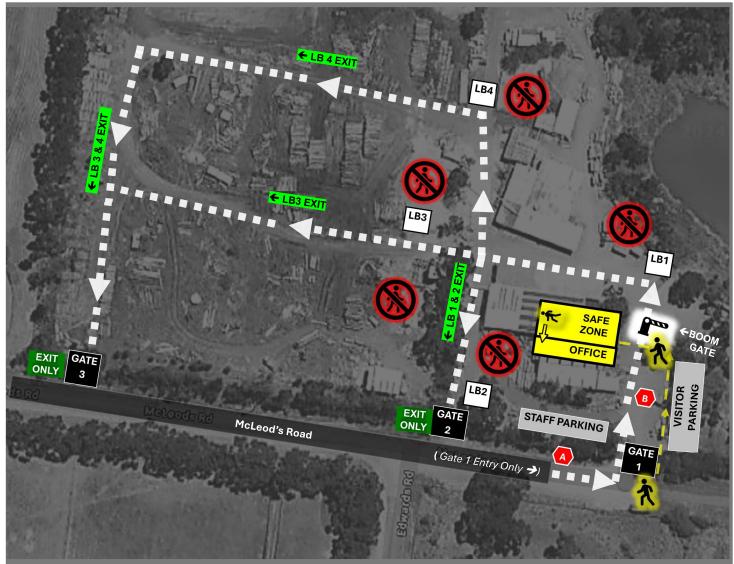

### SITE ACCESS:

- OTHER DRIVERS\_ENTER VIA GATE 1 & STOP AT B
- VISITORS ENTER VIA GATE 1 & PARK AT VISITOR PARKING
- GATES 2 & 3 ARE EXIT ONLY

#### **ALL VISITORS**

- FOLLOW SIGNAGE
- REPORT TO OFFICE VIA YELLOW MARKINGS ON FLOOR
- STRICTLY NO UNACCOMPANIED PEDESTRIAN ACCESS PAST BOOM GATE

#### LOADING/ UNLOADING

- STOP AT LOADING BAY STOP SIGN REMAIN IN VEHICLE & WAIT FOR DIRECTION FROM STAFF.
- CALL **03 9740 1653** IF LOADING BAY IS NOT ATTENDED TOO (>15 MINUTES).
- WHILE BEING LOADED, TURN VEHICLE OFF (KEYS OUT OF IGNITION). STAFF WILL DIRECT YOU TO WAIT IN A SAFE AREA. LISTEN TO STAFF DIRECTIONS